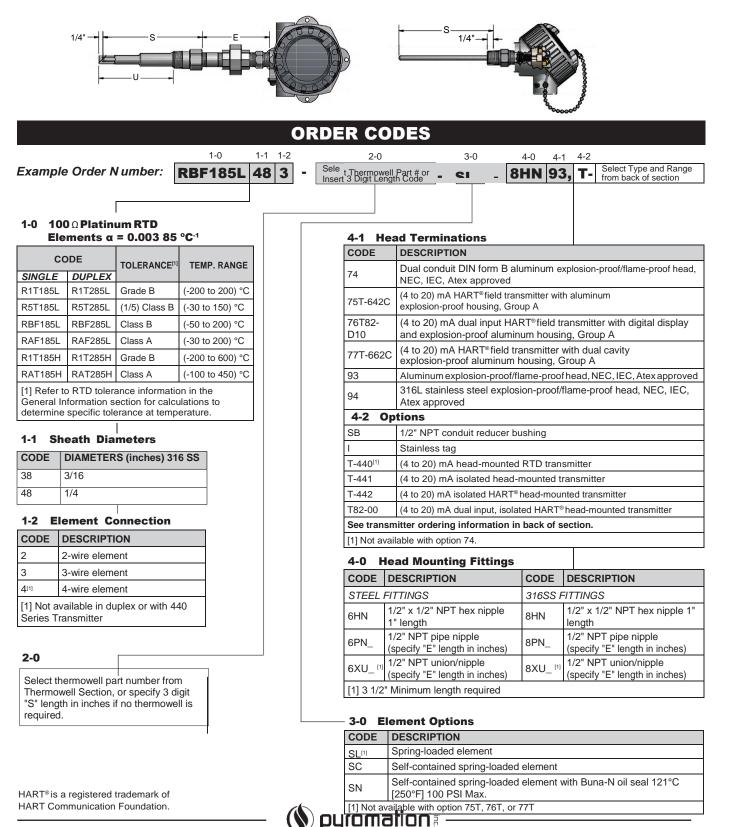

## Configuration Code GP03 Spring-Loaded RTD/Thermowell Assemblies with Explosion-Proof Connection Heads

Spring-Loaded RTD/Thermowell Assemblies with Explosion-Proof Connection Heads are designed for use with various thermowell types. Complete assemblies can be ordered by selecting the RTD assembly below, the thermowell from the thermowell section of this catalog, and a temperature transmitter from the back of this section. Assemblies without a thermowell can be ordered by selecting the sensor assembly from this page and inserting the "S" length in table 2-0. These sensors are supplied with a 316 stainless steel sheath and are available in various tolerances and temperature ranges as noted in the tables below.